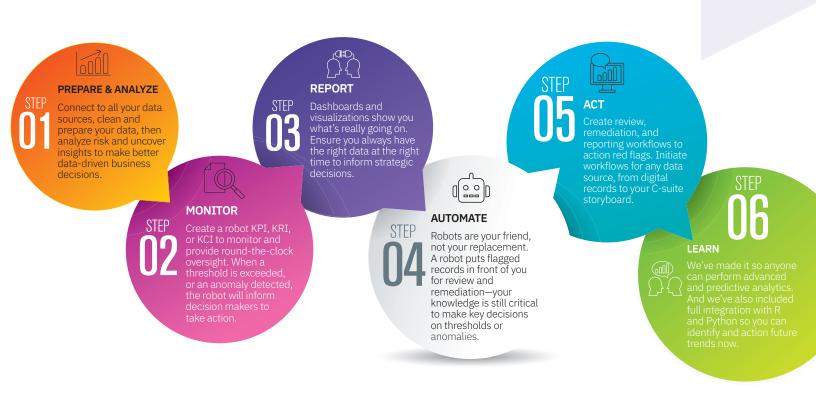

### PUT ACL ROBOTICS TO WORK AND REFOCUS ON THE TASKS THAT REALLY MATTER.

What's holding you back from turning your data into a competitive advantage? The challenge is often time. When you're focused on tackling time-consuming tasks like extracting and normalizing data, updating KPIs in spreadsheets, or chasing people to follow-up on exceptions—you can't also be focused on turning your data into action. That's where ACL Robotics can help.

ACL Robotics is designed exclusively for governance professionals to help make you more efficient by automating time-intensive and repetitive processes. It goes beyond any simple analytic solution or BI technology. ACL Robotics runs your data access, reporting, and remediation tasks from beginning to end. It reduces the number of tools you need, provides data in real time, and frees up your time so you can focus on on delivering insights that will have the greatest impact.